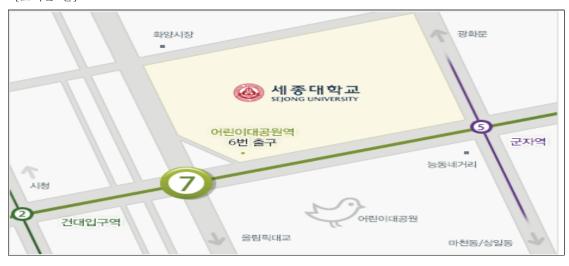

### [오시는 길]

### 1. 학술대회 위치 :

서울시 광진구 능동로 209 세종대학교 광개토관 3층

#### 2. 교통편 :

자가용 - 광개토관 지하 3층, 4층 주차

지하철 - 7호선 어린이대공원역 6번 출구

버스 - 721, 119, 3216, 4212